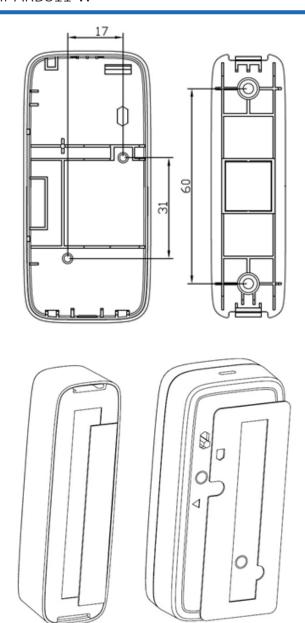

| Technical Specification |                                       |
|-------------------------|---------------------------------------|
| Name                    | Wireless door sensor                  |
| Motion distance         | 25-40mm                               |
| Alarm prompt            | Notification LED light                |
| Wireless Frequency      | 433MHz/868MHz/915MHz                  |
| Transmit Power          | 10dBm                                 |
| Transmit Distance       | 150m(open area/no interference)       |
| Tamper                  | Front cover and rear cover protection |
| Power                   | 1xCR123A battery, 3V 50mA             |
| Installation Way        | Screw and glue                        |
| Dimensions              | 84*39*22mm(L*W*H)                     |
| Weight                  | 0.1kg                                 |
| Temperature             | -10°C~50°C                            |
| Humidity                | < 95%                                 |
| Installation            | Screw or glue to mount                |
| Certifications          | CE, FCC, MABISZ                       |