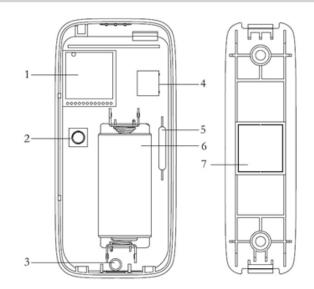

## **Product Appearance**

| 1 | Wireless module                    |
|---|------------------------------------|
| 2 | Vandal-proof switch I(case)        |
| 3 | LED                                |
| 4 | Vandal-proof II(wall vandal-proof) |
| 5 | Reed switch                        |
| 6 | Battery                            |
| 7 | Magnetic                           |